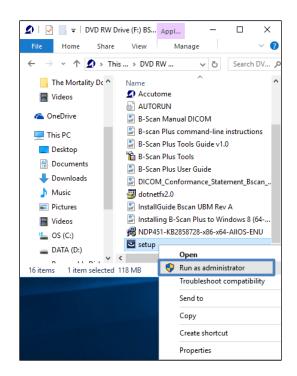

## 8. Run as Administrator

- Once computer has restarted after the DSE has been disabled, open File Explorer (*Click on Windows start menu, Select File Explorer from List*) (Make sure Installation Disk is Loaded)
- Select This PC from the list
- Right click on the Accutome UBM software disk and select Open
  - Locate Setup
  - Right click on Setup and select Run as Administrator