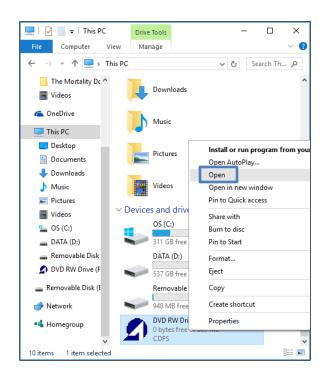

## 8. Run as Administrator

- Once computer has restarted after the DSE has been disabled, open File Explorer (*Click on Windows start menu, Select File Explorer from List*) (Make sure Installation Disk is Loaded)
- Select This PC from the list
- Right click on the Accutome UBM software disk and select Open
  - Locate Setup
  - Right click on Setup and select Run as Administrator