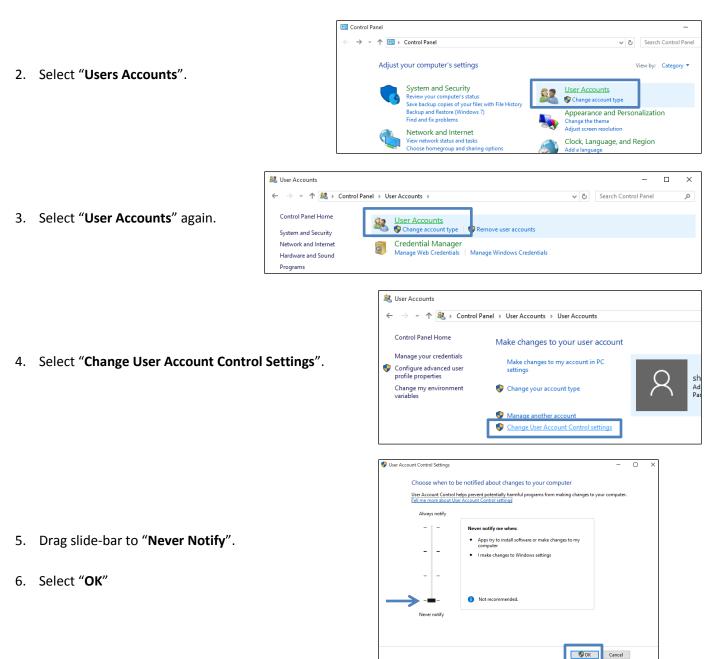

## 1. Pre-installation setting.

(Turn off user account controls)

- Control Panel
  - At the desktop, right click on the Windows Start Icon and select "**Control Panel**"

7. Restart the computer.