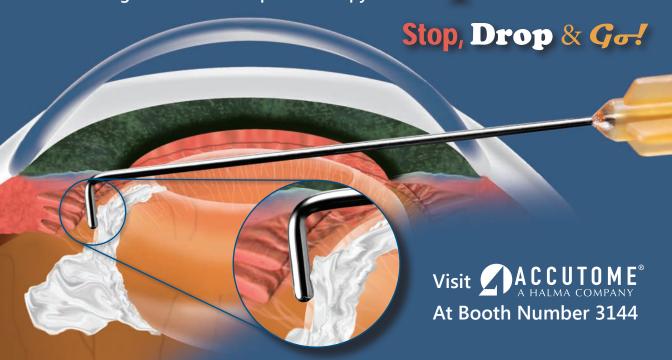

## PACCUDTOP Introducing Accutome's Dropless Therapy Cannula

## AccuDrop Stop, Drop & Go!

- 25 gauge\* blunt tip cannula
- Side port opening allows for gentle drug dispersion
- Blunt tip design to reduce zonular trauma
- Angled shaft designed for targeted drug delivery
- 90° bend facilitates easier insertion into anterior chamber
- Designed by Accutome for administration of dropless cataract drug formulation

\*Other sizes available