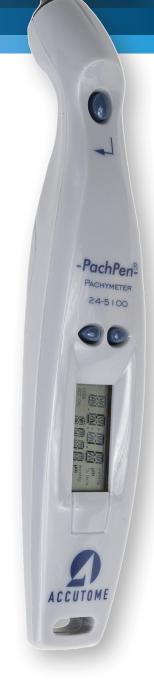

## PachPen® Handheld Pachymeter

Item # 24-5100

Accutome's PachPen is the perfect combination of accuracy, portability and comfort. The superior ergonomic design fits comfortably in any hand, which is a major improvement from other handheld models. When you consider the PachPen is equipped with Accutome's Digital Signal Analysis, there is no reason to use anything else at your facility.

## Features:

- Accurate 65 MHz sampling probe ensures precise measurements.
- IOP Correction Calculation Converts IOP measurements in seconds.
- Gentle Touch 2.5mm diameter probe helps to ensure patients comfort.
- No need to recharge Long lasting lithium battery lasts approximately 15,000 readings.
- Lightweight The PachPen weighs only 3.0 oz, the lightest on the market.