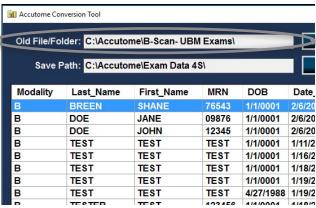

2. **Step Two:** Select Old File/Folder location for Exams you would like to convert.

[Selecting the A-Scan button will show the default A-Scan folder on the computer]

(Selecting the B-Scan/UBM Button will show the default B-Scan/UBM folder on the computer)

(If the patient folder is in a separate location, use the Select button to search for folder)

#### A-Scan

 After Selecting the A-Scan folder in Old File/ Folder section. Select all exams you would like to convert for Connect Software.

#### B-Scan/UBM

After Selecting the B-Scan folder in Old File/
Folder section. Select all B-Scan/ UBM exams you would like to convert for Connect Software.

(To select multiple files, press and hold the Ctrl key while making selections with the mouse)