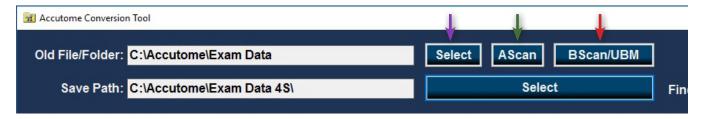

2. **Step Two:** Select Old File/Folder location for Exams you would like to convert.

[Selecting the A-Scan button will show the default A-Scan folder on the computer]

(Selecting the B-Scan/UBM Button will show the default B-Scan/UBM folder on the computer)

(If the patient folder is in a separate location, use the Select button to search for folder)