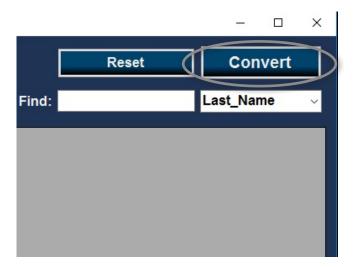

#### **Installation Instructions**

Step Four: Once all desired exams are selected, Click Convert Icon.

Step Five: Conversion will begin (Allow time for all files to convert) once copied, Click Ok.

- **Step Six:** Close Conversion Tool. 6.
- Step Seven: Launch Connect Software Icon