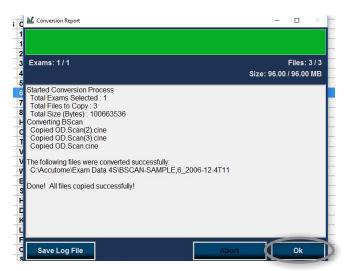

#### **Installation Instructions**

Step Four: Once all desired exams are selected, Click Convert Icon.

Step Five: Conversion will begin (Allow time for all files to convert) once copied, Click Ok.

- **Step Six:** Close Conversion Tool. 6.
- Step Seven: Launch Connect Software Icon