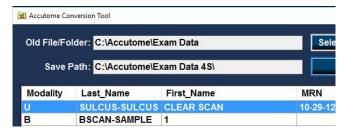

2. **Step Two:** Select Old File/Folder location for Exams you would like to convert.

[Selecting the A-Scan button will show the default A-Scan folder on the computer]

(Selecting the B-Scan/UBM Button will show the default B-Scan/UBM folder on the computer)

(If the patient folder is in a separate location, use the Select button to search for folder)