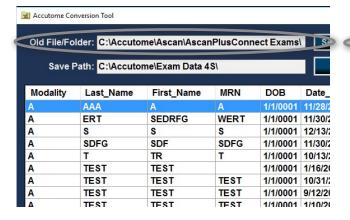

#### A-Scan

 After Selecting the A-Scan folder in Old File/ Folder section. Select all exams you would like to convert for Connect Software.

#### B-Scan/UBM

After Selecting the B-Scan folder in Old File/
Folder section. Select all B-Scan/ UBM exams you would like to convert for Connect Software.

(To select multiple files, press and hold the Ctrl key while making selections with the mouse)

Note: A-Scan and B-Scan/UBM exams need to be converted separately.