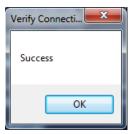

(Information should be provided by your DICOM Administrator)

- 11. Press "Save" button.
- 12. Press "Set Select as Default" button.
- 13. Press "Verify Connection" button.

You should see a pop-up window that says Success

If you see any other message, check that your Server information is entered correctly.

You should see a pop-up window that says Success

If you see any other message, check that your Server information is entered correctly.