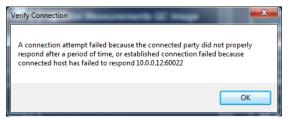

(Information should be provided by your DICOM Administrator)

- 11. Press "Save" button.
- 12. Press "Set Select as Default" button.
- 13. Press "Verify Connection" button.

You should see a pop-up window that says Success

If you see any other message, check that your Server information is entered correctly.

You should see a pop-up window that says Success

If you see any other message, check that your Server information is entered correctly.