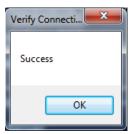

(Information should be provided by your DICOM Administrator)

- 11. Press "Save" button.
- 12. Press "Set Select as Default" button.
- 13. Press "Verify Connection" button.

You should see a pop-up window that says Success

If you see any other message, check that your Server information is entered correctly.

You should see a pop-up window that says Success

If you see any other message, check that your Server information is entered correctly.