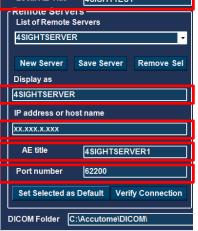

## 9. Select "Save Server"

- PACS server information will copy into the Worklist server information fields.
- Press "Set Selected as Default" button.
- Press "Verify Connection" button.

(If "Duplicate to Worklist Server" was selected, information will be copied in worklist fields already. Make sure you change the "Port Number" to the correct worklist port number)

е

- 10. If PACS and Worklist are on two separate servers,
  - Enter Worklist Server Information:
    - Local AE Title
      - Display As
      - IP Address or Host Name
      - AE Title
      - Port Number

(Information should be provided by your DICOM Administrator)

- 11. Press "Save" button.
- 12. Press "Set Select as Default" button.
- 13. Press "Verify Connection" button.

You should see a pop-up window that says Success