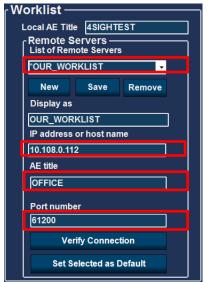

е

- 10. If PACS and Worklist are on two separate servers,
  - Enter Worklist Server Information:
    - Local AE Title
      - Display As
      - IP Address or Host Name
      - AE Title
      - Port Number

(Information should be provided by your DICOM Administrator)

- 11. Press "Save" button.
- 12. Press "Set Select as Default" button.
- 13. Press "Verify Connection" button.

You should see a pop-up window that says Success