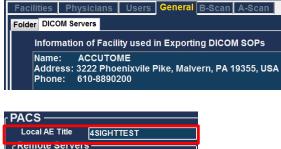

- 4. Press "General" tab.
- 5. Select "DICOM Servers" tab.
- 6. The facility information that has been entered should show up on top.
- 7. Enter the PACS server information:
  - Local AE Title
  - Display as
  - IP Address or Host Name
  - AE Title
  - Port Number

(Information should be provided by your DICOM Administrator)

8. If both PACS and Worklist are using the same server you will be able to copy the server information by selecting "Duplicate to Worklist Server".