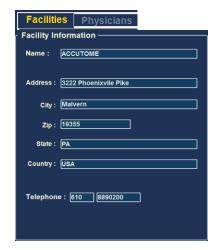

## Setup DICOM Worklist and PACS

- 1. Turn on 4Sight system.
- 2. On the Home Screen select the Settings Button.

3. Press the "Facility Tab" and enter facility information. (Name, Address, and Telephone Number)