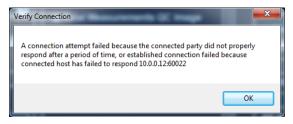

(Information should be provided by your DICOM Administrator)

- 11. Press "Save" button.
- 12. Press "Set Select as Default" button.
- 13. Press "Verify Connection" button.

You should see a pop-up window that says Success

If you see any other message, check that your Server information is entered correctly.

You should see a pop-up window that says Success

If you see any other message, check that your Server information is entered correctly.